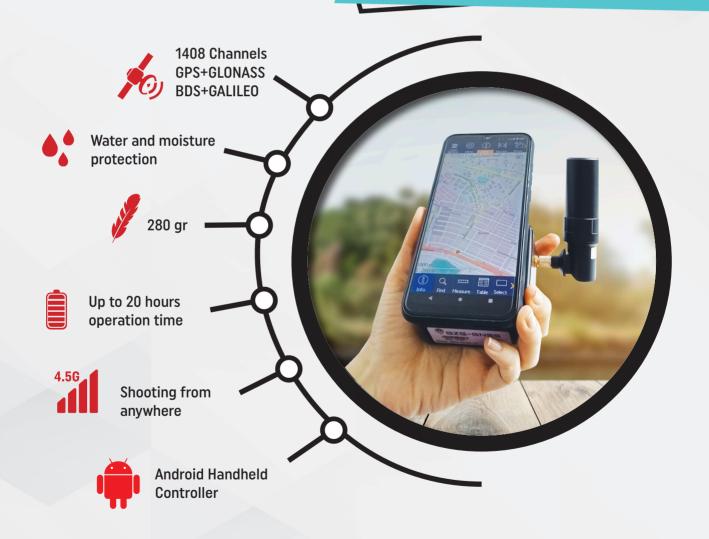

## www.elyamarket.com

| GNSS SPECIFICATIONS            |                                           |  |
|--------------------------------|-------------------------------------------|--|
| Channels                       | 1408 Channels                             |  |
| Frequency                      | GPS L1/L2/L5                              |  |
|                                | GLONASS L1/L2                             |  |
|                                | BDS B1/B2/B3                              |  |
|                                | GALILEO E1/E5a/E5b                        |  |
|                                | QZSS L1/L2/LS                             |  |
|                                | SBAS L1                                   |  |
| Single Point Positioning (RMS) | Horizontal: 1.5m Vertical: 2.5m           |  |
| DGPS GNSS/DGNSS (RMS)          | Horizontal: 0.4m Vertical: 0.8m           |  |
| Network RTK / CORS (RMS)       | Horizontal: 1cm+1ppm Vertical: 1.5cm+1ppm |  |
| Fix Data Formats               | RTCM 2.3/3.0/3.2                          |  |
| RTK Update Speed               | 25-ENSS 20 Hz                             |  |
| Initialization Time            | <5sn (typical)                            |  |
| Cold Start                     | 5/N 100/85 17 <30s                        |  |
| Initialization Reliability     | >%99,9                                    |  |
| Data Update Rate               | 50Hz* Positioning                         |  |

| PHYSICAL SPECIFICATIONS |                |                |
|-------------------------|----------------|----------------|
|                         | Battery        | 7000mAh Li-ion |
|                         | Operation Time | About 20 hours |
|                         | Charging Time  | About 4 hours  |
|                         | Size           | 80x80x40 mm    |
|                         | Charger        | 12V / 4A       |
|                         | Bluetooth      | 5.2            |